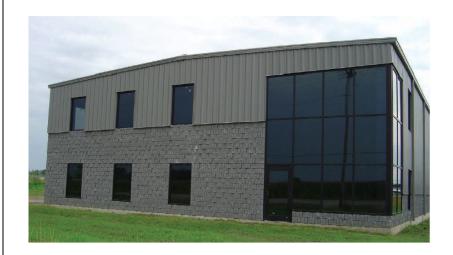

# Jancor Business Park 2308 S. Plasterbed Road · Port Clinton, OH 43452

Constructed: 2008

Available Space:

Total: 6,900 SF

Building Size: 60' X 90'

Acreage: 5+ acres

**Zoning:** C-2, with option to

rezone to M-1

### **DETAILS:**

- Overhead Doors 2
  Door 1 20' X 20'
  Door 2 14' X 14'
- · Ceiling Height 22'
- Office 2,400 SF
  3 professional offices
  Utility room & technology room
  2 restrooms
- Structure Masonry & Steel
- Standing Seam Metal Roof
- Floors 6" reinforced concrete
- Insulation 6"
- Columns none
- Power 480V 3-Phase
- 2016 Annual Real Estate Taxes \$3,265

#### **FEATURES:**

- 2-story glass lobby
- Building owner operates construction company, immediate expansion opportunities in short turnaround time (3-4 months)
- Interstate 80/90 12 miles
- Cleveland International Airport 70 miles